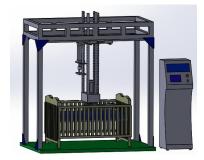

## GT-MF01 Children Bed Comprehensive Tester

This machine is mainly used for crib comprehensive performance test, including: mattress support

system downwards static load test, fence downwards static load test, mattress support system impact test,

fence strength testing , fence spindle / Slat static load testing .

### <u>Standards</u>

ASTM F1821 section 7.2.2, 7.2.3, 7.2.4, 7.3, 7.9, 7.10

16CFR PART 1217